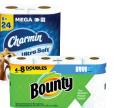

Bounty Paper Towels 4 Double Rolls Select-A-Size or Full Sheet or

Charmin Toilet Paper Selected Varieties

**Crystal Farms Sweet Cream Butter** 

1 lb Quarters Salted or Unsalted

**Brew Pub** Lotzza Motzza or Bellatoria **Pizza** 12 inch, Selected Varieties