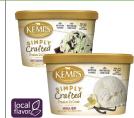

## **EVERYDAY GROCERY VALUES**

Knorr Rice or **Pasta Sides** 

4-5.7 oz Selected Varieties

BAKERY BITES

Kemps Simply Crafted Premium Ice Cream
1.5 quart, Selected Varieties

Old Dutch **Restaurante Style Tortilla Chips** 10-13 oz. Selected Varieties